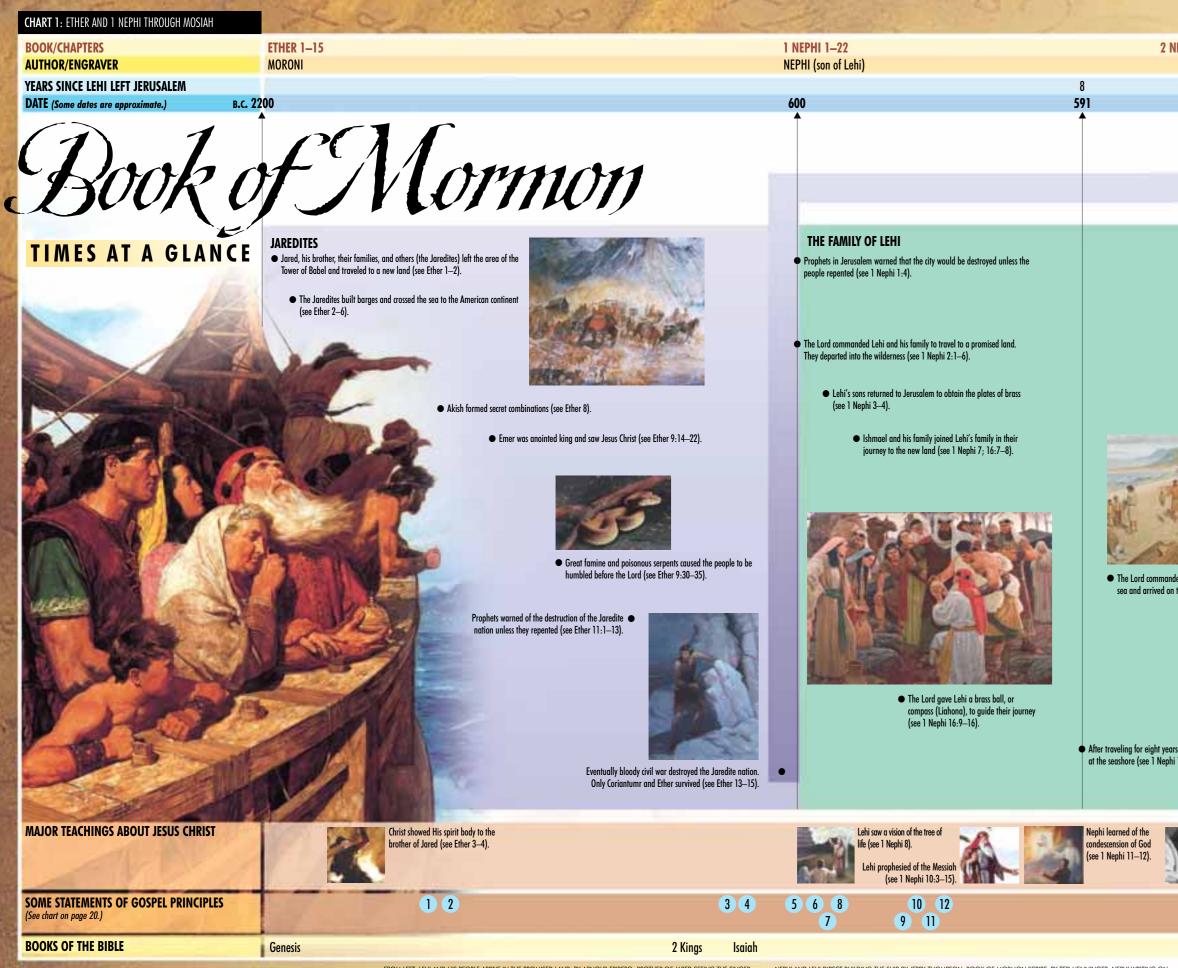

FROM LEFT: LEHI AND HIS PEOPLE ARRIVE IN THE PROMISED LAND, BY ARNOLD FRIBERG; BROTHER OF JARED SEEING THE FINGER OF THE LORD, BY ARNOLD FRIBERG; JOURNEY OF THE JAREDTES ACROSS ASIA, BY MINERVA K. TEICHERT; PHOTOGRAPH OF SNAKE WINTERVA K. TRICHERG, LEHIS PROVIDE ALL PARADITIS ACROSS ASIA, BY MINERVA K. TEICHERT; PHOTOGRAPH OF SNAKE DAVID LINDSLEY; LEHI PREACHING IN JECUSALEM, BY DEL PARSON; NEPHI'S VISION OF THE VIRGIN MARY, BY JUDITH MEHR; NOT THE VIRGIN MARY, BY JUDITH MEHR; DAVID LINDSLEY; LEHI PREACHING IN JECUSALEM, BY DEL PARSON; NEPHI'S VISION OF THE VIRGIN MARY, BY JUDITH MEHR;